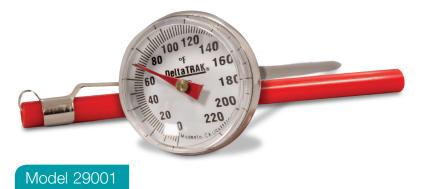

## 1 Inch Bimetal Dial Thermometer

| Temperature Range                                                                              | 10°F to 220°F (12°C<br>to 105°C)                        |
|------------------------------------------------------------------------------------------------|---------------------------------------------------------|
| Accuracy                                                                                       | ±6°F from 32°F to<br>165°F (±3.3°C from<br>0°C to 74°C) |
| Sensor                                                                                         | Bimetal coil                                            |
| Dial Face                                                                                      | 1 in (25mm),<br>magnified                               |
| Probe                                                                                          | 5 in (127 mm) L,<br>stainless steel                     |
| Calibration                                                                                    | Simple hex-nut calibration                              |
| DeltaTrak manufactures products under an ISO<br>9001:2008 registered quality management system |                                                         |
|                                                                                                |                                                         |

°F scale, not NSF Certified

- Ideal for milk frothing pitchers
- Magnified dial face
- Waterproof
- Shatterproof polycarbonate lens
- Stainless steel housing
- Field calibrateable
- Adjustable stainless steel
  pocket clip
- Probe cover can be used as handle extension